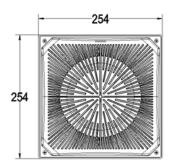

# **TECHNICAL DATA SHEET**







#### DIMENSIONS





Project : Type : Part#:

## P/N: INS-PGL06-60WJSP1DA1-abcWe

#### Note:

"a" can be any letters to represent Housing colors. "b" can be "P" or blank, "P" for Photocontrol,"P1" for Photocell and CCT adjustment integrated

controller, blank for no Photocontrol provided.

"c" can be "M" or blank, "M" for microwave sensor, blank for no sensor provided.

"d" can be "W" or blank for wattage controller provided or not. "e" can be any digits or blank to represents CCT.

#### **ADVANTAGE**

- UL CUL DLC certificate.
- Bridgelux Chip, High CRI.
- IP65 Internal driver, Input voltage 120-277Vac.
- No UV or IR in the beam.
- Easy to install and operate.
- Energy saving, Long lifespan.
- Light is soft and uniform, Safe to eyes.
- Instant start, NO flickering, NO humming.
- Green and eco-friendly wit