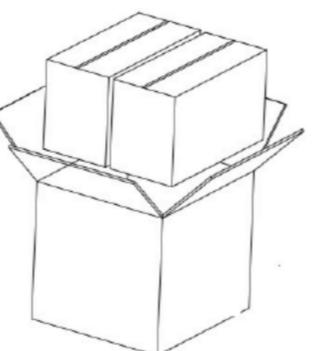

## PACKAGE

|           | Size           | Qty / Carton | Net Weight / Carton | Gross Weight / Carton |
|-----------|----------------|--------------|---------------------|-----------------------|
| Inner box | 308*158*310 mm | 1 PCS        | 2.75 KG             | 3.37 KG               |
| Outer box | 332*323*330 mm | 2 PCS        | 5.5 KG              | 7.458 KG              |

Tolerance of Carton Size: ±15 MM, Tolerance of Weight: ±10%.