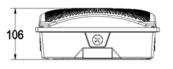

# **TECHNICAL DATA SHEET**







#### DIMENSIONS





Project : Type : Part#:

## P/N: INS-PGL06-60WJSP1DA1-abcWe

#### Note:

"a" can be any letters to represent Housing colors. "b" can be "P" or blank, "P" for Photocontrol,"P1" for Photocell and CCT adjustment integrated

controller, blank for no Photocontrol provided.

"c" can be "M" or blank, "M" for microwave sensor, blank for no sensor provided.

"d" can be "W" or blank for wattage controller provided or not. "e" can be any digits or blank to represents CCT.

#### **ADVANTAGE**

- UL CUL DLC certificate.
- Bridgelux Chip, High CRI.
- IP65 Internal driver, Input voltage 120-277Vac.
- No UV or IR in the beam.
- Easy to install and operate.
- Energy saving, Long lifespan.
- Light is soft and uniform, Safe to eyes.
- Instant start, NO flickering, NO humming.
- Green and eco-friendly witho