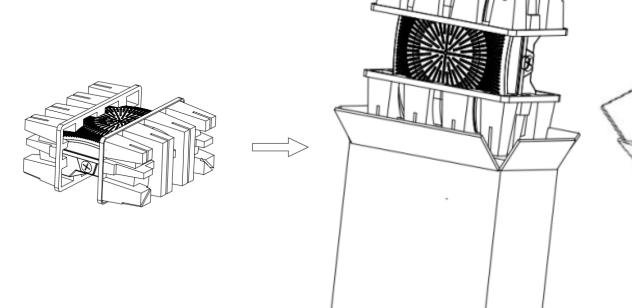

|
| OTHERS     | Storage Temperature | -30 °C TO 45 °C                     |
|            | Operating Humidity  | 10% - 90% RH                        |
|            | Storage Humidity    | 10%-95% RH                          |
|            | Warranty            | 5 Years                             |



256-801-9825

## **TECHNICAL DATA SHEET**

## PACKAGE

|           | Size           | Qty / Carton | Net Weight / Carton | Gross Weight / Carton |
|-----------|----------------|--------------|---------------------|-----------------------|
| Inner box | 308*158*310 mm | 1 PCS        | 2.75 KG             | 3.37 KG               |
| Outer box | 332*323*330 mm | 2 PCS        | 5.5 KG              | 7.458 KG              |

Tolerance of Carton Size: ±15 MM, Tolerance of Weight: ±10%.







## **TECHNICAL DATA SHEET**

### LIGHT DISTRIBUTION TESTING PARAMETERS

### **NOTICE FOR USER**

- Please turn off power before install or change assembly parts.
- The input voltage and lamps should be matched, after connecting the power line,

Please make sure the wiring section is insulated.

■ No-professionals, must not install and disassemble the lamps.

## **Trouble Shootings**

| Troubles                | Check points                                                                                  |  |
|-------------------------|-----------------------------------------------------------------------------------------------|--|
| Flickering of the light | Turn off the power and turn on again in3 minutes. If same phenomena occur, then call agencies |  |
| Out of working