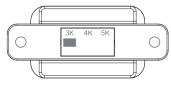

### **Color tunable instruction**

- 1, The color temperature of the lamp turns to 3000K when the DIP switch is set to 3K;
- 2, The color temperature of the lamp turns to 4000K when the DIP switch is set to 4K;
- 3, The color temperature of the lamp turns to 5000K when the DIP switch is set to 5K;
- **Note:** Please turn off the power before adjusting the color temperature.