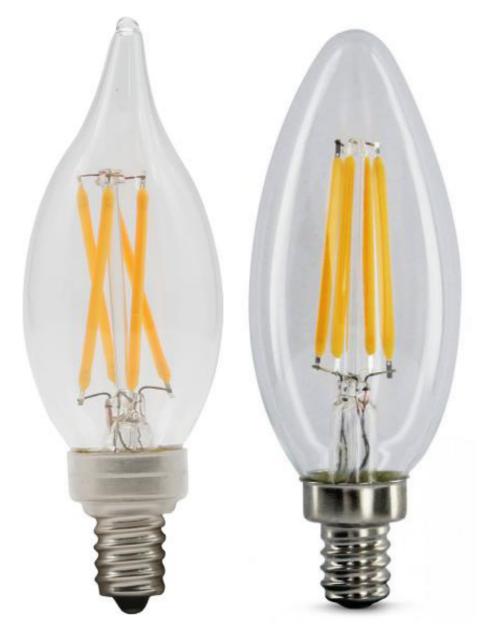

## **E12 Filament Candle Bulbs**

The Inergy Solutions Filament E-12 LED resembles the traditional incandescent bulbs we love. The bulb achieves a full 360° beam spread, puts off very little heat, and importantly contains no mercry. Lastly, for each bulb replaced, not only do you save in energy costs, but you are decreasing your impact on the environment as well.

# E12 Filament Candle Bulbs

| 0        | Product           | 2     | Туре                   | 3   | Watts & Color    |
|----------|-------------------|-------|------------------------|-----|------------------|
| ISCandle | E12 Filament Bulb | TFLM  | E12 Candle Torpedo Tip | 427 | 4W, 400lm, 2700K |
|          |                   | FTFLM | E12 Candle Flame Tip   | 430 | 4W, 400lm, 3000K |
|          |                   |       |                        | 440 | 4W, 400lm, 4000K |