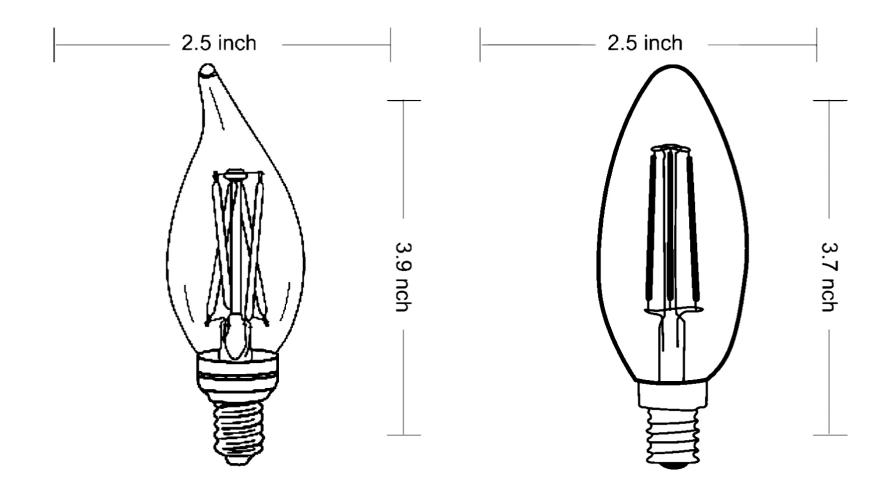

rease energy savings and shorten payback period
- High intensity: ready to replace existing 25W/40W incandescent
- Suitable for use in existing fixtures
- Dimmable with most dimmers when using a magnetic transformer
- 3 Year limited warranty



1

ISCandle-

2

IYP

**WATTS & COLOR** 

\_





# E12 Filament Candle Bulbs

| 0        | Product           | 2     | Туре                   | 3   | Watts & Color    |
|----------|-------------------|-------|------------------------|-----|------------------|
| ISCandle | E12 Filament Bulb | TFLM  | E12 Candle Torpedo Tip | 427 | 4W, 400lm, 2700K |
|          |                   | FTFLM | E12 Candle Flame Tip   | 430 | 4W, 400lm, 3000K |
|          |                   |       |                        | 440 | 4W, 400lm, 4000K |

### **DIMENSIONS**