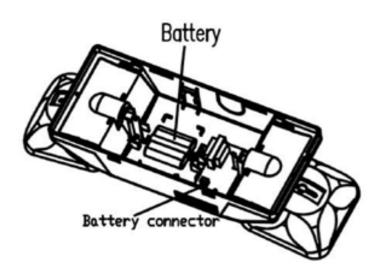

## Installation Guide: Wall Mounting

Step 1: Remove mounting plate from fixture

- **Step 2:** Knockout in back of mounting plate and push wires through the hole
- Step 3: Securely attach mounting plate to J-box. Max. mounting height is 13.36ft
- **Step 4:** Make the proper supply wire connections (See image be low)
- Step 5: Connect the battery to connector on the PCBA
- **Step 6:** Snap fixture onto mounting plate and ensure no wires are pinched. Make sure unit is fully attached
- **Step 7:** Restore power and press test button. Battery powered LED will come on, AC light will turn off.