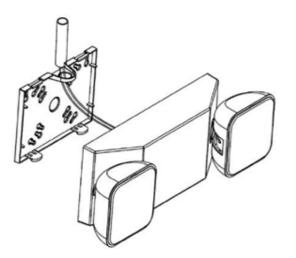

### Installation Guide: Ceiling Mounting

### NOTE: First turn off electricity

**Step 1:** Open top cover and knockout on the top of the fixture **Step 2:** Secure the mounting plate to tube with nut

Step 3: Reference step 4-7 in wall mounting above for ceiling mounting