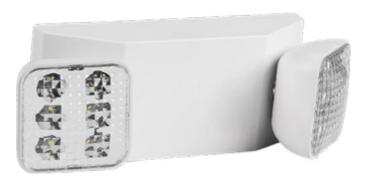

### **IS Emergency Series**

Now available is the Inergy Solutions Emergency LED Light. Place these fixtures on walls or ceilings near exit locations, and even combine these lights with our Emergency EXIT Signs for a great EXIT sign combination. With a nickel cadmium battery, the charging time for this fixture is 24 hours, with a discharge time or backup time of 90 minutes.

### **Product Information:**

- Super bright SMD LED
- Film protectant for extra shatter protection (food industry OK)
- Non-Dimmable