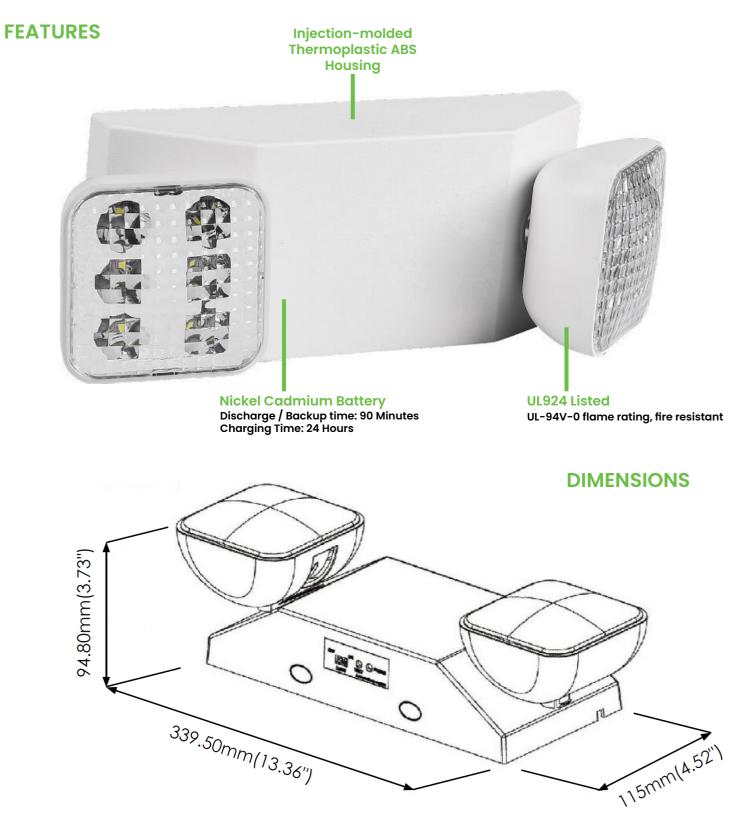

### **IS Emergency Series**

Now available is the Inergy Solutions Emergency LED Light. Place these fixtures on walls or ceilings near exit locations, and even combine these lights with our Emergency EXIT Signs for a great EXIT sign combination. With a nickel cadmium battery, the charging time for this fixture is 24 hours, with a discharge time or backup time of 90 minutes.

### Additional Details:

P/N: ISBUGEMSQ-WH Voltage: 120-277V Lumens: 180Im Power Consumption: 2.5W Max Output: 3.5W Max Charging Time: 24 Hours Discharge Time: 90 Minutes Operating Temp: 0° C ~ 40° C Dimensions: 13.36" x 3.73" x 4.52" UL-94V-0 Flame rating, fire-resistant