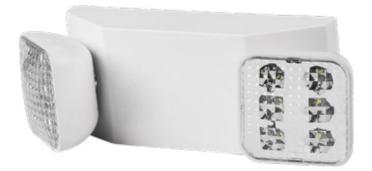

### **IS Emergency Series**

Now available is the Inergy Solutions Emergency LED Light. Place these fixtures on walls or ceilings near exit locations, and even combine these lights with our Emergency EXIT Signs for a great EXIT sign combination. With a nickel cadmium battery, the charging time for this fixture is 24 hours, with a discharge time or backup time of 90 minutes.

### **Product Information:**

- Super bright SMD LED
- Film protectant for extra shatter protection (food industry OK)
- Non-Dimmable