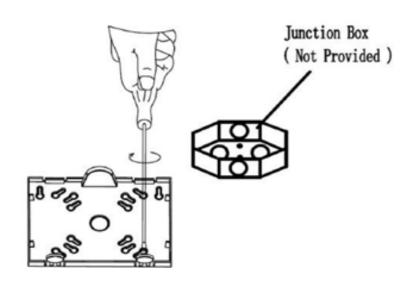

## Installation Guide: Wall Mounting

Step 1: Remove mounting plate from fixture

- **Step 2:** Knockout in back of mounting plate and push wires through the hole
- Step 3: Securely attach mounting plate to J-box. Max. mounting height is 13.36ft
- **Step 4:** Make the proper supply wire connections (See image be low)
- Step 5: Connect the battery to connector on the PCBA
- **Step 6:** Snap fixture onto mounting plate and ensure no wires are pinched. Make sure unit is fully attached
- **Step 7:** Restore power and press test button. Battery powered LED will come on, AC light will turn off.