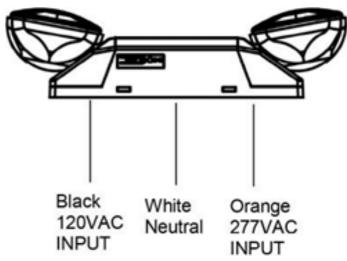

## Installation Guide: Wall Mounting

Step 1: Remove mounting plate from fixture

- **Step 2:** Knockout in back of mounting plate and push wires through the hole
- Step 3: Securely attach mounting plate to J-box. Max. mounting height is 13.36ft
- **Step 4:** Make the proper supply wire connections (See image be low)
- Step 5: Connect the battery to connector on the PCBA
- **Step 6:** Snap fixture onto mounting plate and ensure no wires are pinched. Make sure unit is fully attached
- **Step 7:** Restore power and press test button. Battery powered LED will come on, AC light will turn off.