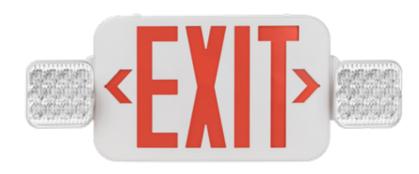

Color

Product

**LED-EM-EXT** Emergency Exit Sign

**2** Color

Red Red Green Green Finish

**WH** White

4 Description

**RC** Combo-Remote Capable