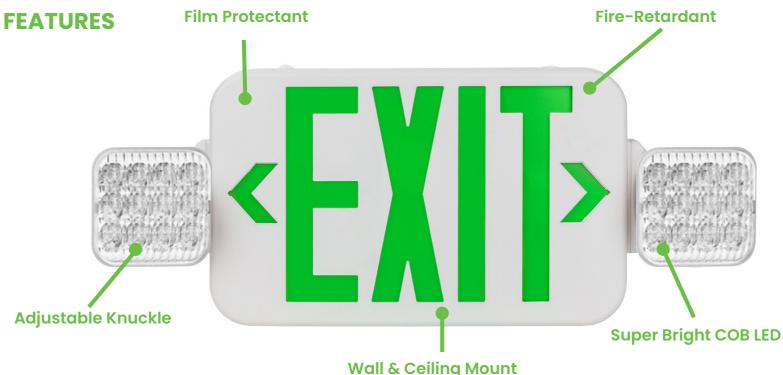

### **Product Information:**

- Injection-Molded Thermoplastic Housing
- 140 Lumens
- UL-940V-0 Flame Rating
- Wall, Ceiling and End Mounting
- Input Voltage: 120/277VAC 60Hz
- Power Consumption: 3.5W Max
- Output: 4W Max
- Ni-Cd Battery, 3.6V 1000mAh
- Backup Time: ≥ 90 Minutes
- Operating Temperature: 0°F ~ 104° F
- Remote Capable
- Compatible with but Not Limited to LED-EM-RC-1, LED-EM-RC-2
- 5 Year Limited Warranty

# Emergency Exit Sign (Single/Double Sided)

**Wall & Ceiling Mount** 