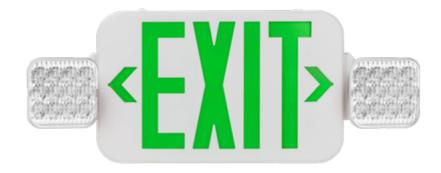

Color

Product

**LED-EM-EXT** Emergency Exit Sign

**2** Color

Red Red Green Green Finish

**WH** White

4 Description

**RC** Combo-Remote Capable