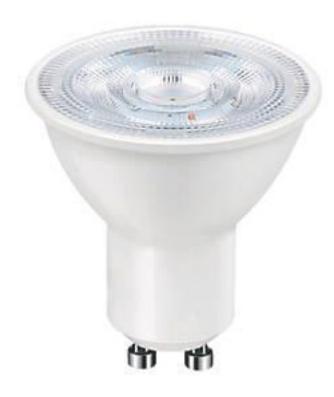

## **Detail Specifications**

The Inergy Solutions ISGU10 bulb in LED brings lighting to the next level. This ISGU10 bulb is sized to the point it will fit in most fixtures. Enjoy watching your energy bills fall, while also saving on replacement costs, as our GU-10 is rated 25,000 hours.