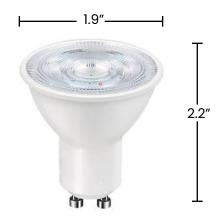

## **Detail Specifications**

The Inergy Solutions ISGU10 bulb in LED brings lighting to the next level. This ISGU10 bulb is sized to the point it will fit in most fixtures. Enjoy watching your energy bills fall, while also saving on replacement costs, as our GU-10 is rated 25,000 hours.

### **Product Information**

- Increase energy savings and shorten payback period
- High intensity: ready to replace existing 50W halogen
- Same size as traditional GU10
- Dimmable with most dimmers including: Lutron Diva and Skylark Series
- 5 Year Limited Warranty