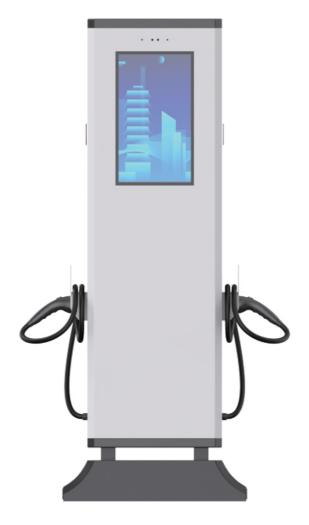

### FLOOR-MOUNTED AC CHARGING PILE

11.5KW

#### **PRODUCT DESCRIPTION**

- Wall-mounted AC charging pile is mainly used for AC slow charging of electric vehicles.
- It has good dust-proof and waterproof functions, and the protection level reaches 3A.
- It can work safely indoors and outdoors (with a rain-proof shed).
- Application: Residential charging and commercial charging.
- The product integrates charging control and guidance, human-computer interaction control, communication, billing and metering, and other functions.

# FLOOR-MOUNTED AC CHARGING PILE

11.5KW

## FLOOR-MOUNTED AC CHARGING PILE

11.5KW