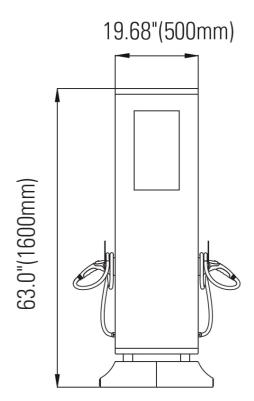

## **SPECIFICATIONS**

| Power Coefcient                            |                                                                                                                                                                                                                                |
|--------------------------------------------|--------------------------------------------------------------------------------------------------------------------------------------------------------------------------------------------------------------------------------|
| Product power                              | 11.5KW*2                                                                                                                                                                                                                       |
| Maximum Output Current                     | 48A*2                                                                                                                                                                                                                          |
| Input voltage                              | 100-240VAC, 120-250VAC                                                                                                                                                                                                         |
| Input Frequency                            | 47~63HZ                                                                                                                                                                                                                        |
| Working Temperature                        | -25°C~55°C (-13 °F~131°F)                                                                                                                                                                                                      |
| Relative Humidity                          | ≤95%                                                                                                                                                                                                                           |
| Input line Number                          | Three Lines -L1, N, Earth wire                                                                                                                                                                                                 |
| Operational Environment                    | Outdoor (with canopy), indoor                                                                                                                                                                                                  |
| Usage Occasion                             | Residential and commercial charging                                                                                                                                                                                            |
| Installation Method                        | Floor-standing                                                                                                                                                                                                                 |
| Number of Interfaces                       | 2 (line length 5m), customizable charging gun line ≤7.5m                                                                                                                                                                       |
| Size(H×W×D)                                | 63.0"X19.68"X9.84"\1600X500X250mm)                                                                                                                                                                                             |
| Product Weight                             | 70KG                                                                                                                                                                                                                           |
| Man-Machine Interaction and Startup Method |                                                                                                                                                                                                                                |
| Charging Method                            | Standard: Ofine card swiping, Password charging, Plug and charge<br>Optional: Online card swiping, Online APP code scanning                                                                                                    |
| Optional Communication Method              | Standard: Ethernet, WIF<br>Optional: Bluetooth, 4G                                                                                                                                                                             |
| Safety design                              | Leakage Protection, Overvoltage Protection, Overcurrent Protection, Under voltage Protection, Emergency-stop Protection, Automatically stop charging when fully charged, Short circuit Protection, Over-temperature Protection |
| Display screen                             | Operation panel: 7-inch touch screen<br>Advertising screen: 21.5-inch LCD advertising screen<br>(Support USB, WIFI, Ethernet, 4G)                                                                                              |