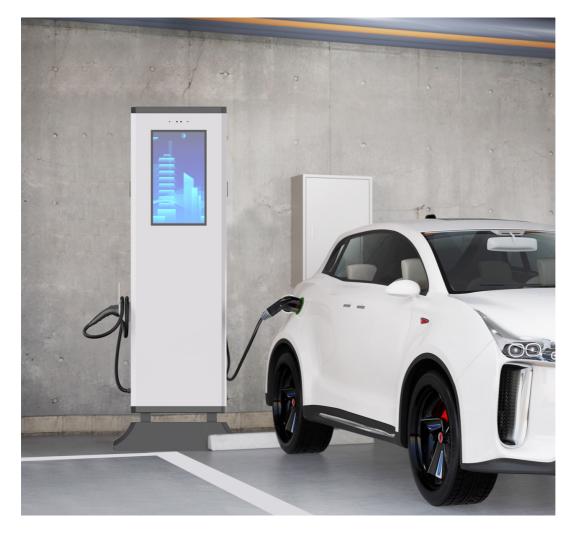

### FLOOR-MOUNTED AC CHARGING PILE

11.5KW

#### **PRODUCT DESCRIPTION**

- Wall-mounted AC charging pile is mainly used for AC slow charging of electric vehicles.
- It has good dust-proof and waterproof functions, and the protection level reaches 3A.
- It can work safely indoors and outdoors (with a rain-proof shed).
- Application: Residential charging and commercial charging.
- The product integrates charging control and guidance, human-computer interaction control, communication, billing and metering, and other functions.

# FLOOR-MOUNTED AC CHARGING PILE

11.5KW

## FLOOR-MOUNTED AC CHARGING PILE

11.5KW