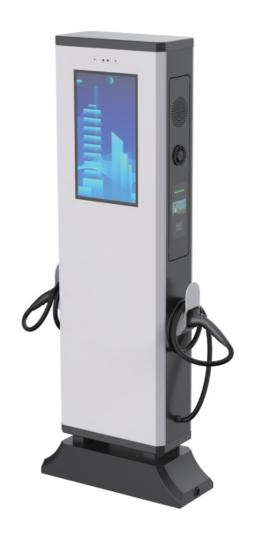

### FLOOR-MOUNTED AC CHARGING PILE

11.5KW

#### **PRODUCT DESCRIPTION**

- Wall-mounted AC charging pile is mainly used for AC slow charging of electric vehicles.
- It has good dust-proof and waterproof functions, and the protection level reaches 3A.
- It can work safely indoors and outdoors (with a rain-proof shed).
- Application: Residential charging and commercial charging.
- The product integrates charging control and guidance, human-computer interaction control, communication, billing and metering, and other functions.

# FLOOR-MOUNTED AC CHARGING PILE

11.5KW

## FLOOR-MOUNTED AC CHARGING PILE

11.5KW