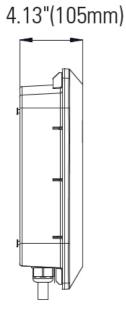

### **SPECIFICATIONS**

| Power Coefcient                            |                                                                                                                                                                                                                                         |
|--------------------------------------------|-----------------------------------------------------------------------------------------------------------------------------------------------------------------------------------------------------------------------------------------|
| Product power                              | 6KW-11.5KW optional                                                                                                                                                                                                                     |
| Maximum Output Current                     | 32A, 40A, 48A                                                                                                                                                                                                                           |
| Input voltage                              | 100-240VAC, 120-250VAC                                                                                                                                                                                                                  |
| Input Frequency                            | 47~63HZ                                                                                                                                                                                                                                 |
| Working Temperature                        | -25°C~55°C (-13 °F~131°F)                                                                                                                                                                                                               |
| Relative Humidity                          | ≤95%                                                                                                                                                                                                                                    |
| Input line Number                          | Three Lines -L1, N, Earth wire                                                                                                                                                                                                          |
| Operational Environment                    | Outdoor (with canopy), indoor                                                                                                                                                                                                           |
| Usage Occasion                             | Residential and commercial charging                                                                                                                                                                                                     |
| Installation Method                        | Wall-mounted(standard), Floor-standing (optional)                                                                                                                                                                                       |
| Number of Interfaces                       | 1 (line length 5m), customizable charging gun line ≤7.5m                                                                                                                                                                                |
| Size(H×W×D)                                | 15.71"X10.02"X3.86"(399X254.6X98mm)                                                                                                                                                                                                     |
| Product Weight                             | 7KG                                                                                                                                                                                                                                     |
| Man-Machine Interaction and Startup Method |                                                                                                                                                                                                                                         |
| Charging Method                            | Standard: Ofine card swiping, Password charging, Plug and charge<br>Optional: Online card swiping, Online APP code scanning                                                                                                             |
| Optional Communication Method              | Ethernet, Bluetooth, 4G                                                                                                                                                                                                                 |
| Safety design                              | Leakage Protection, Overvoltage Protection, Overcurrent Protection,<br>Under voltage Protection, Emergency-stop Protection, Automatically<br>stop charging when fully charged, Short circuit Protection,<br>Over-temperature Protection |
| Display screen                             | 4.3-inch touch screen                                                                                                                                                                                                                   |