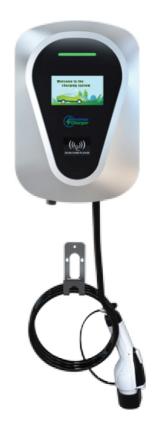

# **WALL-MOUNTED AC CHARGING PILE**

Optional wattage range: 6-11.5KW

## **WALL-MOUNTED AC CHARGING PILE**

Optional wattage range: 6-11.5KW