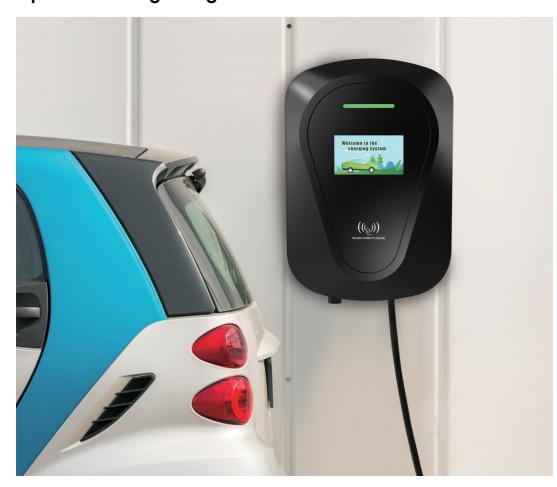

### **WALL-MOUNTED AC CHARGING PILE**

Optional wattage range: 6-11.5KW

#### **PRODUCT DESCRIPTION**

- Wall-mounted AC charging pile is mainly used for AC slow charging of electric vehicles.
- It has good dust-proof and waterproof functions, and the protection level reaches 4.
- It can work safely indoors and outdoors (with a rain-proof shed).
- Application: Residential charging and commercial charging.
- The product integrates charging control and guidance, human-computer interaction control, communication, billing and metering, and other functions.