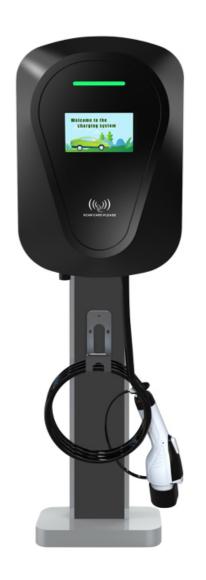

### **SPECIFICATIONS**

| Power Coefcient                            |                                                                                                                                                                                                                                         |
|--------------------------------------------|-----------------------------------------------------------------------------------------------------------------------------------------------------------------------------------------------------------------------------------------|
| Product power                              | 6KW-11.5KW optional                                                                                                                                                                                                                     |
| Maximum Output Current                     | 32A, 40A, 48A                                                                                                                                                                                                                           |
| Input voltage                              | 100-240VAC, 120-250VAC                                                                                                                                                                                                                  |
| Input Frequency                            | 47~63HZ                                                                                                                                                                                                                                 |
| Working Temperature                        | -25°C~55°C (-13 °F~131°F)                                                                                                                                                                                                               |
| Relative Humidity                          | ≤95%                                                                                                                                                                                                                                    |
| Input line Number                          | Three Lines -L1, N, Earth wire                                                                                                                                                                                                          |
| Operational Environment                    | Outdoor (with canopy), indoor                                                                                                                                                                                                           |
| Usage Occasion                             | Residential and commercial charging                                                                                                                                                                                                     |
| Installation Method                        | Wall-mounted(standard), Floor-standing (optional)                                                                                                                                                                                       |
| Number of Interfaces                       | 1 (line length 5m), customizable charging gun line ≤7.5m                                                                                                                                                                                |
| Size(H×W×D)                                | 15.71"X10.02"X3.86"(399X254.6X98mm)                                                                                                                                                                                                     |
| Product Weight                             | 7KG                                                                                                                                                                                                                                     |
| Man-Machine Interaction and Startup Method |                                                                                                                                                                                                                                         |
| Charging Method                            | Standard: Ofine card swiping, Password charging, Plug and charge<br>Optional: Online card swiping, Online APP code scanning                                                                                                             |
| Optional Communication Method              | Ethernet, Bluetooth, 4G                                                                                                                                                                                                                 |
| Safety design                              | Leakage Protection, Overvoltage Protection, Overcurrent Protection,<br>Under voltage Protection, Emergency-stop Protection, Automatically<br>stop charging when fully charged, Short circuit Protection,<br>Over-temperature Protection |
| Display screen                             | 4.3-inch touch screen                                                                                                                                                                                                                   |