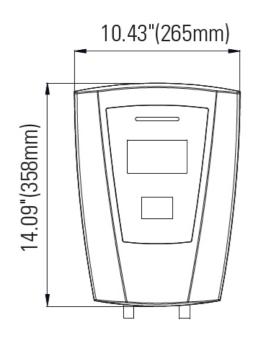

### **SPECIFICATIONS**

| Power Coefcient                            |                                                                                                                                                                                                                                         |
|--------------------------------------------|-----------------------------------------------------------------------------------------------------------------------------------------------------------------------------------------------------------------------------------------|
| Product power                              | 6KW-11.5KW optional                                                                                                                                                                                                                     |
| Maximum Output Current                     | 32A, 40A, 48A                                                                                                                                                                                                                           |
| Input voltage                              | 100-240VAC, 120-250VAC                                                                                                                                                                                                                  |
| Input Frequency                            | 47~63HZ                                                                                                                                                                                                                                 |
| Working Temperature                        | -25°C~55°C (-13 °F~131°F)                                                                                                                                                                                                               |
| Relative Humidity                          | ≤95%                                                                                                                                                                                                                                    |
| Input line Number                          | Three Lines -L1, N, Earth wire                                                                                                                                                                                                          |
| Operational Environment                    | Outdoor (with canopy), indoor                                                                                                                                                                                                           |
| Usage Occasion                             | Residential and commercial charging                                                                                                                                                                                                     |
| Installation Method                        | Wall-mounted(standard), Floor-standing (optional)                                                                                                                                                                                       |
| Number of Interfaces                       | 1 (line length 5m), customizable charging gun line ≤7.5m                                                                                                                                                                                |
| Size(H×W×D)                                | 15.71"X10.02"X3.86"(399X254.6X98mm)                                                                                                                                                                                                     |
| Product Weight                             | 7KG                                                                                                                                                                                                                                     |
| Man-Machine Interaction and Startup Method |                                                                                                                                                                                                                                         |
| Charging Method                            | Standard: Ofine card swiping, Password charging, Plug and charge<br>Optional: Online card swiping, Online APP code scanning                                                                                                             |
| Optional Communication Method              | Ethernet, Bluetooth, 4G                                                                                                                                                                                                                 |
| Safety design                              | Leakage Protection, Overvoltage Protection, Overcurrent Protection,<br>Under voltage Protection, Emergency-stop Protection, Automatically<br>stop charging when fully charged, Short circuit Protection,<br>Over-temperature Protection |
| Display screen                             | 4.3-inch touch screen                                                                                                                                                                                                                   |