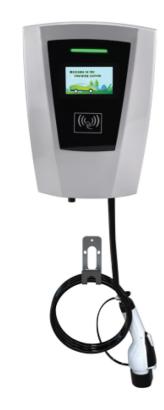

### **WALL-MOUNTED AC CHARGING PILE**

Optional wattage range: 6-11.5KW

#### **PRODUCT DESCRIPTION**

- Wall-mounted AC charging pile is mainly used for AC slow charging of electric vehicles.
- It has good dust-proof and waterproof functions, and the protection level reaches 4.
- It can work safely indoors and outdoors (with a rain-proof shed).
- Application: Residential charging and commercial charging.
- The product integrates charging control and guidance, human-computer interaction control, communication, billing and metering, and other functions.

# **WALL-MOUNTED AC CHARGING PILE**

Optional wattage range: 6-11.5KW

## **WALL-MOUNTED AC CHARGING PILE**

Optional wattage range: 6-11.5KW