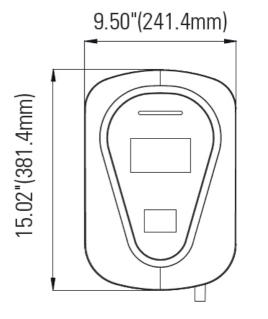

### **SPECIFICATIONS**

| Power Coefcient                            |                                                                                                                                                                                                                                         |
|--------------------------------------------|-----------------------------------------------------------------------------------------------------------------------------------------------------------------------------------------------------------------------------------------|
| Product power                              | 6KW-11.5KW optional                                                                                                                                                                                                                     |
| Maximum Output Current                     | 32A, 40A, 48A                                                                                                                                                                                                                           |
| Input voltage                              | 100-240VAC, 120-250VAC                                                                                                                                                                                                                  |
| Input Frequency                            | 47~63HZ                                                                                                                                                                                                                                 |
| Working Temperature                        | -25°C~55°C (-13 °F~131°F)                                                                                                                                                                                                               |
| Relative Humidity                          | ≤95%                                                                                                                                                                                                                                    |
| Input line Number                          | Three Lines -L1, N, Earth wire                                                                                                                                                                                                          |
| Operational Environment                    | Outdoor (with canopy), indoor                                                                                                                                                                                                           |
| Usage Occasion                             | Residential and commercial charging                                                                                                                                                                                                     |
| Installation Method                        | Wall-mounted(standard), Floor-standing (optional)                                                                                                                                                                                       |
| Number of Interfaces                       | 1 (line length 5m), customizable charging gun line ≤7.5m                                                                                                                                                                                |
| Size(H×W×D)                                | 15.71"X10.02"X3.86"(399X254.6X98mm)                                                                                                                                                                                                     |
| Product Weight                             | 7KG                                                                                                                                                                                                                                     |
| Man-Machine Interaction and Startup Method |                                                                                                                                                                                                                                         |
| Charging Method                            | Standard: Ofine card swiping, Password charging, Plug and charge<br>Optional: Online card swiping, Online APP code scanning                                                                                                             |
| Optional Communication Method              | Ethernet, Bluetooth, 4G                                                                                                                                                                                                                 |
| Safety design                              | Leakage Protection, Overvoltage Protection, Overcurrent Protection,<br>Under voltage Protection, Emergency-stop Protection, Automatically<br>stop charging when fully charged, Short circuit Protection,<br>Over-temperature Protection |
| Display screen                             | 4.3-inch touch screen                                                                                                                                                                                                                   |