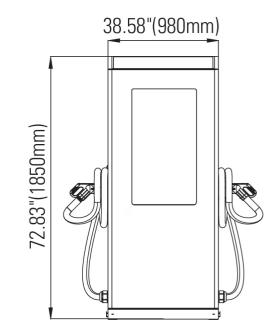

#### **SPECIFICATIONS**

| Power Coefcient                            |                                                                                                                                                                                                                                        |       |       |
|--------------------------------------------|----------------------------------------------------------------------------------------------------------------------------------------------------------------------------------------------------------------------------------------|-------|-------|
| Product power                              | 120KW                                                                                                                                                                                                                                  | 180KW | 240KW |
| Maximum Output Current<br>of Single Gun    | 200A                                                                                                                                                                                                                                   |       |       |
| Maximum Output Current<br>of Double Guns   | 200A*2                                                                                                                                                                                                                                 |       |       |
| Input voltage                              | 380VAC, 380-480VAC                                                                                                                                                                                                                     |       |       |
| Output voltage                             | 200-1000VDC                                                                                                                                                                                                                            |       |       |
| Working Temperature                        | -25°C~55°C (-13 °F~131°F)                                                                                                                                                                                                              |       |       |
| Relative Humidity                          | ≤95%                                                                                                                                                                                                                                   |       |       |
| Input Wire Harness                         | L1, L2, L3, N, PE                                                                                                                                                                                                                      |       |       |
| Operational Environment                    | Outdoor (with canopy), indoor                                                                                                                                                                                                          |       |       |
| Usage Occasion                             | Residential and commercial charging                                                                                                                                                                                                    |       |       |
| Installation Mode                          | Floor-standing                                                                                                                                                                                                                         |       |       |
| Number of Interfaces                       | 2 (line length 5m), customizable gun line ≤10m                                                                                                                                                                                         |       |       |
| Size(H×W×D)                                | 72.83″X38.58″X31.50″ (1850X980X800mm)                                                                                                                                                                                                  |       |       |
| Product Weight                             | 300KG                                                                                                                                                                                                                                  | 320KG | 350KG |
| Man-Machine Interaction and Startup Method |                                                                                                                                                                                                                                        |       |       |
| Charging Method                            | Standard: Ofine card swiping, Password charging, Plug and charge<br>Optional: Online card swiping, Online APP code scanning                                                                                                            |       |       |
| Optional Communication Method              | Standard: Ethernet, WIFI, OCPP1.6<br>Optional: Bluetooth, 4G                                                                                                                                                                           |       |       |
| Safety design                              | Leakage Protection, Overvoltage Protection, Overcurrent Protection,<br>Under voltage Protection, Emergency-stop Protection, Automatically<br>stop charging when fully charged,Short circuit Protection,<br>Over-temperature Protection |       |       |
| Display screen                             | Operation panel: 7-inch touch screen<br>Advertising screen: 55-inch LCD advertising screen<br>(Support USB, WIFI, Ethernet, 4G)                                                                                                        |       |       |