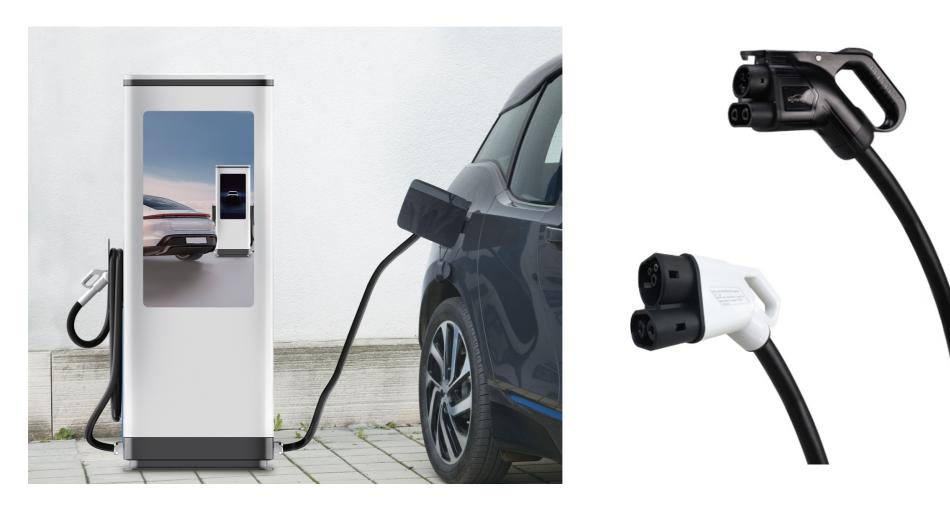

## FLOOR-MOUNTED DC DOUBLE GUN CHARGING PILE 180KW

## **PRODUCT DESCRIPTION**

- Wall-mounted DC charging piles are mainly used for DC fast charging of electric vehicles.
- It has good dust-proof and waterproof functions, and the protection level reaches 3A.
- It can work safely indoors and outdoors (with a rain-proof shed).
- Application: Residential charging and commercial charging.
- It is a charging pile that integrates the functions of charging control and guidance, human-computer interaction control, communication, billing and metering.

inergy Solutions

**256-801-9825** 