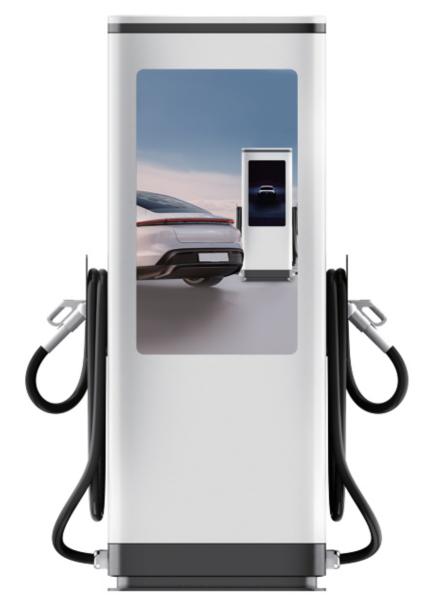

## FLOOR-MOUNTED DC DOUBLE GUN CHARGING PILE 180KW

# FLOOR-MOUNTED DC DOUBLE GUN CHARGING PILE 180KW