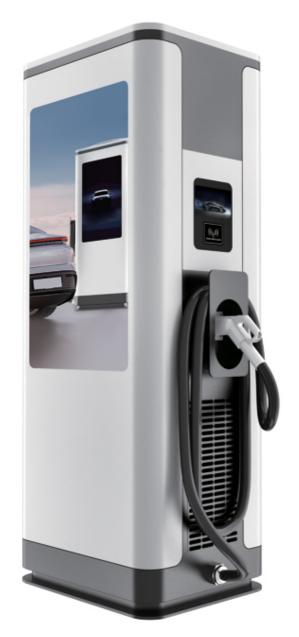

## FLOOR-MOUNTED DC DOUBLE GUN CHARGING PILE 180KW

# FLOOR-MOUNTED DC DOUBLE GUN CHARGING PILE 180kw

31.50"(800mm)