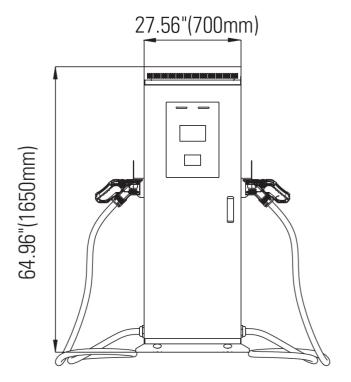

### **SPECIFICATIONS**

| Power Coefcient Power Coefcient            |                                                                                                                                                                                                                                |
|--------------------------------------------|--------------------------------------------------------------------------------------------------------------------------------------------------------------------------------------------------------------------------------|
| Product power                              | 60KW                                                                                                                                                                                                                           |
| Maximum Output Current of Single Gun       | 200A                                                                                                                                                                                                                           |
| Maximum Output Current of Double Guns      | 100A*2                                                                                                                                                                                                                         |
| Input voltage                              | 380VAC, 380-480VAC                                                                                                                                                                                                             |
| Output voltage                             | 200-1000VDC                                                                                                                                                                                                                    |
| Working Temperature                        | -25°C~55°C (-13 °F~131°F)                                                                                                                                                                                                      |
| Relative Humidity                          | ≤95%                                                                                                                                                                                                                           |
| Input Wire Harness                         | L1, L2, L3, N, PE                                                                                                                                                                                                              |
| Operational Environment                    | Outdoor (with canopy), indoor                                                                                                                                                                                                  |
| Usage Occasion                             | Residential and commercial charging                                                                                                                                                                                            |
| Installation ModE                          | Floor-standing                                                                                                                                                                                                                 |
| Number of Interfaces                       | 2 (line length 5m), customizable gun line ≤10m                                                                                                                                                                                 |
| Size(H×W×D)                                | 64.96"X27.56"X17.72" (1650X700X450mm)                                                                                                                                                                                          |
| Product Weight                             | 175KG                                                                                                                                                                                                                          |
| Man-Machine Interaction and Startup Method |                                                                                                                                                                                                                                |
| Charging Method                            | Standard: Ofine card swiping, Password charging, Plug and charge<br>Optional: Online card swiping, Online APP code scanning                                                                                                    |
| Optional Communication Method              | Standard: Ethernet, WIFI, OCPP1.6<br>Optional: Bluetooth, 4G                                                                                                                                                                   |
| Safety design                              | Leakage Protection, Overvoltage Protection, Overcurrent Protection, Under voltage Protection, Emergency-stop Protection, Automatically stop charging when fully charged, Short circuit Protection, Over-temperature Protection |
| Display screen                             | 7.0-inch touch screen                                                                                                                                                                                                          |