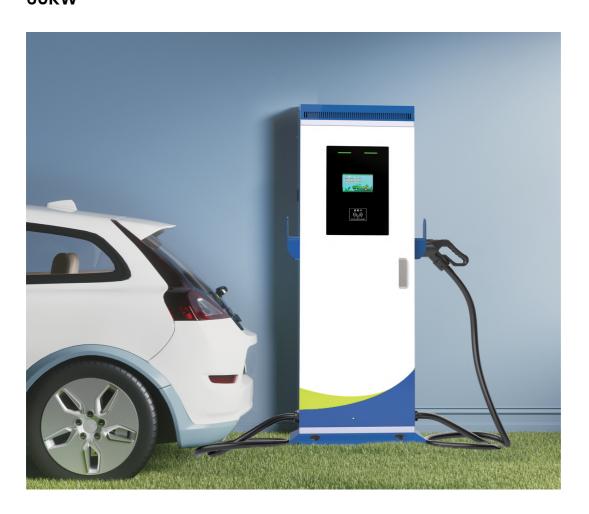

### FLOOR-MOUNTED DC DOUBLE GUN CHARGING PILE 60KW

#### **PRODUCT DESCRIPTION**

- Wall-mounted DC charging piles are mainly used for DC fast charging of electric vehicles.
- It has good dust-proof and waterproof functions, and the protection level reaches 3A.
- It can work safely indoors and outdoors (with a rain-proof shed).
- Application: Residential charging and commercial charging.
- It is a charging pile that integrates the functions of charging control and guidance, human-computer interaction control, communication, billing and metering.