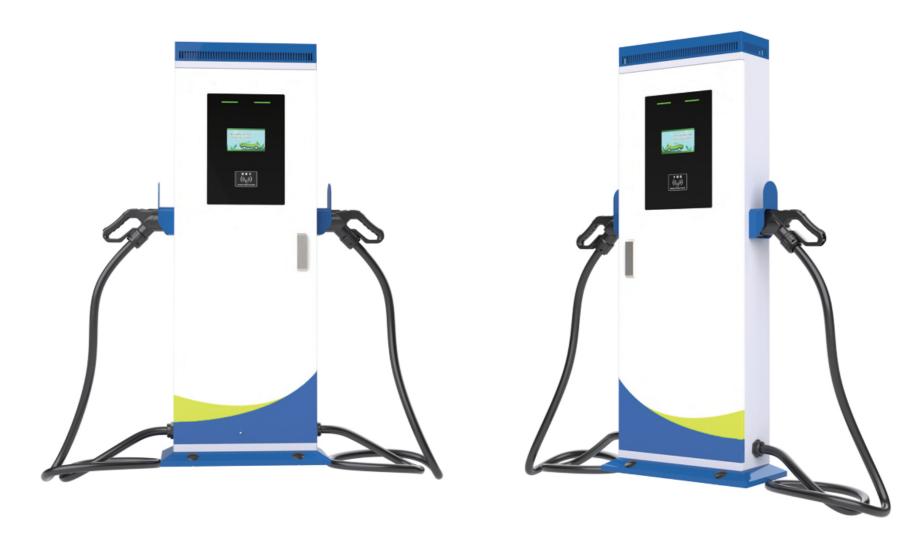

### **SPECIFICATIONS**

| Power Coefcient Power Coefcient            |                                                                                                                                                                                                                                |
|--------------------------------------------|--------------------------------------------------------------------------------------------------------------------------------------------------------------------------------------------------------------------------------|
| Product power                              | 60KW                                                                                                                                                                                                                           |
| Maximum Output Current of Single Gun       | 200A                                                                                                                                                                                                                           |
| Maximum Output Current of Double Guns      | 100A*2                                                                                                                                                                                                                         |
| Input voltage                              | 380VAC, 380-480VAC                                                                                                                                                                                                             |
| Output voltage                             | 200-1000VDC                                                                                                                                                                                                                    |
| Working Temperature                        | -25°C~55°C (-13 °F~131°F)                                                                                                                                                                                                      |
| Relative Humidity                          | ≤95%                                                                                                                                                                                                                           |
| Input Wire Harness                         | L1, L2, L3, N, PE                                                                                                                                                                                                              |
| Operational Environment                    | Outdoor (with canopy), indoor                                                                                                                                                                                                  |
| Usage Occasion                             | Residential and commercial charging                                                                                                                                                                                            |
| Installation ModE                          | Floor-standing                                                                                                                                                                                                                 |
| Number of Interfaces                       | 2 (line length 5m), customizable gun line ≤10m                                                                                                                                                                                 |
| Size(H×W×D)                                | 64.96"X27.56"X17.72" (1650X700X450mm)                                                                                                                                                                                          |
| Product Weight                             | 175KG                                                                                                                                                                                                                          |
| Man-Machine Interaction and Startup Method |                                                                                                                                                                                                                                |
| Charging Method                            | Standard: Ofine card swiping, Password charging, Plug and charge<br>Optional: Online card swiping, Online APP code scanning                                                                                                    |
| Optional Communication Method              | Standard: Ethernet, WIFI, OCPP1.6<br>Optional: Bluetooth, 4G                                                                                                                                                                   |
| Safety design                              | Leakage Protection, Overvoltage Protection, Overcurrent Protection, Under voltage Protection, Emergency-stop Protection, Automatically stop charging when fully charged, Short circuit Protection, Over-temperature Protection |
| Display screen                             | 7.0-inch touch screen                                                                                                                                                                                                          |