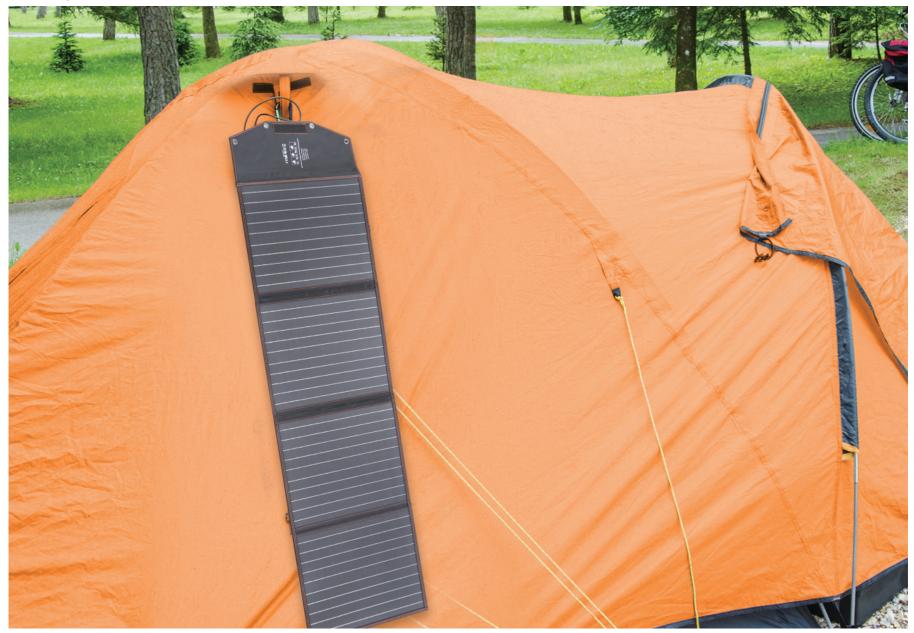

#### PRODUCT DESCRIPTION

- The A grade monocrystalline silicon solar cells provide a high conversion efciency of up to 22%, generate more energy and perform better than conventional panels in strong sunlight, produce maximum power to charge compatible devices in the least time.
- The built-in smart IC chip intelligently identies your devices, and maximizes its charging speed while protecting your devices from overcharging and overloading.
- Solar charger is designed with a handle, convenient to carry wherever you go. Tie it to a car roof or a tree with the 4 hanging holes, and charge freely when you are driving, shing, climbing, hiking, and anywhere you on the go.
- Made from durable 1200D Oxford cloth, the solar panel is with IP65 high water resistant rate, endure all weather conditions, ideal for outdoor activities. (Please NOTE: The junction box is not waterproof and please keep it dry.)
- Ideally suited for outdoor life, camping, RV trip, picnic, shing, home emergency, off-grid living power outage supplies, and hurricane preparedness items.