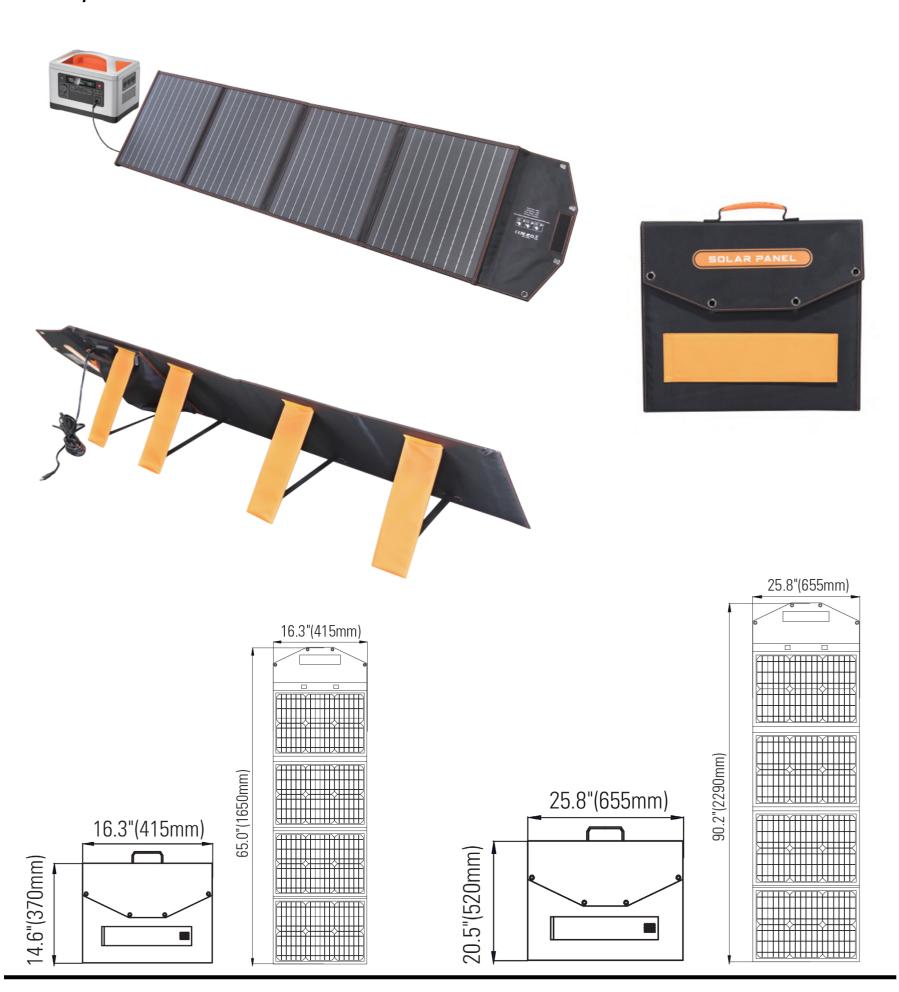

#### **SPECIFICATIONS**

| Power Coefcient       |                                   |                                   |  |
|-----------------------|-----------------------------------|-----------------------------------|--|
| Product Power         | 100W                              | 240W                              |  |
| Input Voltage         | 12-36VAC                          | 12-36VAC                          |  |
| Working mode          | 4 x 25W parallel                  | 4 x 60W parallel                  |  |
| Operating current     | 5.0A                              | 12.1A                             |  |
| Folded Dimensions     | 16.3"X14.6"X1.4"<br>415X370X35mm  | 25.8"X20.5"X1.4"<br>655X520X35mm  |  |
| Unfolded Dimensions   | 65.0"X16.3"X 0.2"<br>1650X415X5mm | 90.2"X25.8"X 0.2"<br>2290X655X5mm |  |
| Product weight        | 3.6KG                             | 8.4KG                             |  |
| Working Environment   |                                   |                                   |  |
| DC Output             | 18V                               |                                   |  |
| Cell Efciency         | 20-22%                            |                                   |  |
| Operation Temperature | -10°C-70°C(14°F-158°F)            |                                   |  |