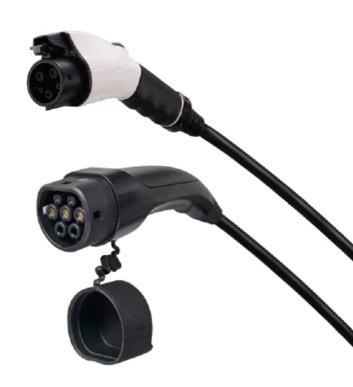

### **SPECIFICATIONS**

| Power Coefcient                            |                                                                                                                                                                                                                                         |
|--------------------------------------------|-----------------------------------------------------------------------------------------------------------------------------------------------------------------------------------------------------------------------------------------|
| Product power                              | 6KW-11.5KW optional                                                                                                                                                                                                                     |
| Maximum Output Current                     | 32A, 40A, 48A                                                                                                                                                                                                                           |
| Input voltage                              | 100-240VAC, 120-250VAC                                                                                                                                                                                                                  |
| Input Frequency                            | 47~63HZ                                                                                                                                                                                                                                 |
| Working Temperature                        | -25°C~55°C (-13 °F~131°F)                                                                                                                                                                                                               |
| Relative Humidity                          | ≤95%                                                                                                                                                                                                                                    |
| Input line Number                          | Three Lines -L1, N, Earth wire                                                                                                                                                                                                          |
| Operational Environment                    | Outdoor (with canopy), indoor                                                                                                                                                                                                           |
| Usage Occasion                             | Residential charging                                                                                                                                                                                                                    |
| Installation Method                        | Wall-mounted(standard), Floor-standing (optional)                                                                                                                                                                                       |
| Number of Interfaces                       | 1 (line length 5m), customizable charging gun line ≤7.5m                                                                                                                                                                                |
| Size(H×W×D)                                | 15.71"X10.02"X3.86" (399X254.6X98mm)                                                                                                                                                                                                    |
| Product Weight                             | 7KG                                                                                                                                                                                                                                     |
| Man-Machine Interaction and Startup Method |                                                                                                                                                                                                                                         |
| Charging Method                            | Standard: Plug and charge<br>Optional: Online APP code scanning                                                                                                                                                                         |
| Optional Communication Method              | Ethernet, Bluetooth, 4G                                                                                                                                                                                                                 |
| Safety design                              | Leakage Protection, Overvoltage Protection, Overcurrent Protection,<br>Under voltage Protection, Emergency-stop Protection, Automatically<br>stop charging when fully charged, Short circuit Protection,<br>Over-temperature Protection |
| Display screen                             | NO                                                                                                                                                                                                                                      |