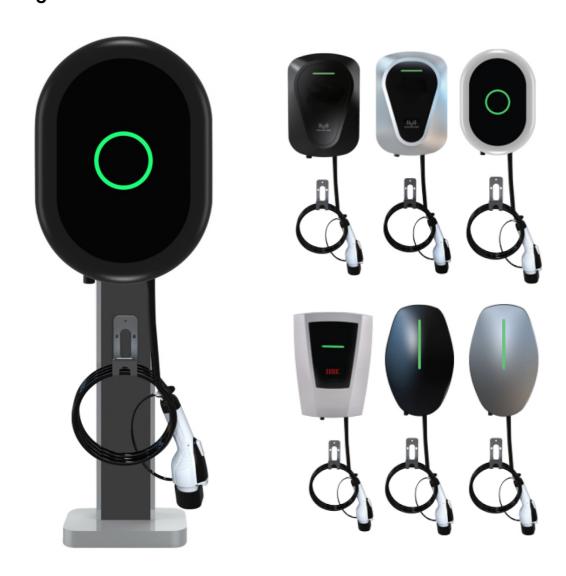

### **WALL-MOUNTED AC CHARGING PILE**

Optional wattage range: 6-11.5KW

## **WALL-MOUNTED AC CHARGING PILE**

Optional wattage range: 6-11.5KW

# **WALL-MOUNTED AC CHARGING PILE**

Optional wattage range: 6-11.5KW