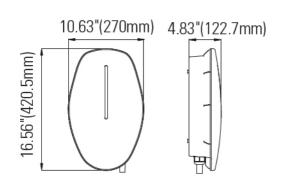

### **SPECIFICATIONS**

| Power Coefcient                            |                                                                                                                                                                                                                                         |
|--------------------------------------------|-----------------------------------------------------------------------------------------------------------------------------------------------------------------------------------------------------------------------------------------|
| Product power                              | 6KW-11.5KW optional                                                                                                                                                                                                                     |
| Maximum Output Current                     | 32A, 40A, 48A                                                                                                                                                                                                                           |
| Input voltage                              | 100-240VAC, 120-250VAC                                                                                                                                                                                                                  |
| Input Frequency                            | 47~63HZ                                                                                                                                                                                                                                 |
| Working Temperature                        | -25°C~55°C (-13 °F~131°F)                                                                                                                                                                                                               |
| Relative Humidity                          | ≤95%                                                                                                                                                                                                                                    |
| Input line Number                          | Three Lines -L1, N, Earth wire                                                                                                                                                                                                          |
| Operational Environment                    | Outdoor (with canopy), indoor                                                                                                                                                                                                           |
| Usage Occasion                             | Residential charging                                                                                                                                                                                                                    |
| Installation Method                        | Wall-mounted(standard), Floor-standing (optional)                                                                                                                                                                                       |
| Number of Interfaces                       | 1 (line length 5m), customizable charging gun line ≤7.5m                                                                                                                                                                                |
| Size(H×W×D)                                | 15.71"X10.02"X3.86" (399X254.6X98mm)                                                                                                                                                                                                    |
| Product Weight                             | 7KG                                                                                                                                                                                                                                     |
| Man-Machine Interaction and Startup Method |                                                                                                                                                                                                                                         |
| Charging Method                            | Standard: Plug and charge<br>Optional: Online APP code scanning                                                                                                                                                                         |
| Optional Communication Method              | Ethernet, Bluetooth, 4G                                                                                                                                                                                                                 |
| Safety design                              | Leakage Protection, Overvoltage Protection, Overcurrent Protection,<br>Under voltage Protection, Emergency-stop Protection, Automatically<br>stop charging when fully charged, Short circuit Protection,<br>Over-temperature Protection |
| Display screen                             | NO                                                                                                                                                                                                                                      |