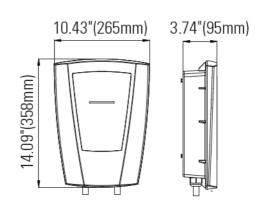

### **SPECIFICATIONS**

| Power Coefcient                            |                                                                                                                                                                                                                                         |
|--------------------------------------------|-----------------------------------------------------------------------------------------------------------------------------------------------------------------------------------------------------------------------------------------|
| Product power                              | 6KW-11.5KW optional                                                                                                                                                                                                                     |
| Maximum Output Current                     | 32A, 40A, 48A                                                                                                                                                                                                                           |
| Input voltage                              | 100-240VAC, 120-250VAC                                                                                                                                                                                                                  |
| Input Frequency                            | 47~63HZ                                                                                                                                                                                                                                 |
| Working Temperature                        | -25°C~55°C (-13 °F~131°F)                                                                                                                                                                                                               |
| Relative Humidity                          | ≤95%                                                                                                                                                                                                                                    |
| Input line Number                          | Three Lines -L1, N, Earth wire                                                                                                                                                                                                          |
| Operational Environment                    | Outdoor (with canopy), indoor                                                                                                                                                                                                           |
| Usage Occasion                             | Residential charging                                                                                                                                                                                                                    |
| Installation Method                        | Wall-mounted(standard), Floor-standing (optional)                                                                                                                                                                                       |
| Number of Interfaces                       | 1 (line length 5m), customizable charging gun line ≤7.5m                                                                                                                                                                                |
| Size(H×W×D)                                | 15.71"X10.02"X3.86" (399X254.6X98mm)                                                                                                                                                                                                    |
| Product Weight                             | 7KG                                                                                                                                                                                                                                     |
| Man-Machine Interaction and Startup Method |                                                                                                                                                                                                                                         |
| Charging Method                            | Standard: Plug and charge<br>Optional: Online APP code scanning                                                                                                                                                                         |
| Optional Communication Method              | Ethernet, Bluetooth, 4G                                                                                                                                                                                                                 |
| Safety design                              | Leakage Protection, Overvoltage Protection, Overcurrent Protection,<br>Under voltage Protection, Emergency-stop Protection, Automatically<br>stop charging when fully charged, Short circuit Protection,<br>Over-temperature Protection |
| Display screen                             | NO                                                                                                                                                                                                                                      |