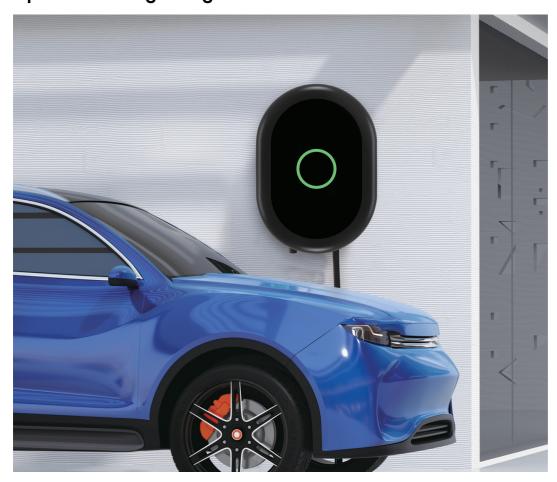

### **PRODUCT DESCRIPTION**

- Wall-mounted AC charging pile is mainly used for AC slow charging of electric vehicles.
- It has good dust-proof and waterproof functions, and the protection level reaches 4.
- It can work safely indoors and outdoors (with a rain-proof shed).
- Application: Residential charging
- Instructions: Plug and charge, it starts charging when plugged in, and automatically stops when fully charged, which is economical.