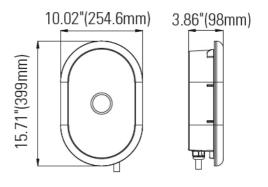

### **SPECIFICATIONS**

| Power Coefcient                            |                                                                                                                                                                                                                                         |
|--------------------------------------------|-----------------------------------------------------------------------------------------------------------------------------------------------------------------------------------------------------------------------------------------|
| Product power                              | 6KW-11.5KW optional                                                                                                                                                                                                                     |
| Maximum Output Current                     | 32A, 40A, 48A                                                                                                                                                                                                                           |
| Input voltage                              | 100-240VAC, 120-250VAC                                                                                                                                                                                                                  |
| Input Frequency                            | 47~63HZ                                                                                                                                                                                                                                 |
| Working Temperature                        | -25°C~55°C (-13 °F~131°F)                                                                                                                                                                                                               |
| Relative Humidity                          | ≤95%                                                                                                                                                                                                                                    |
| Input line Number                          | Three Lines -L1, N, Earth wire                                                                                                                                                                                                          |
| Operational Environment                    | Outdoor (with canopy), indoor                                                                                                                                                                                                           |
| Usage Occasion                             | Residential charging                                                                                                                                                                                                                    |
| Installation Method                        | Wall-mounted(standard), Floor-standing (optional)                                                                                                                                                                                       |
| Number of Interfaces                       | 1 (line length 5m), customizable charging gun line ≤7.5m                                                                                                                                                                                |
| Size(H×W×D)                                | 15.71"X10.02"X3.86" (399X254.6X98mm)                                                                                                                                                                                                    |
| Product Weight                             | 7KG                                                                                                                                                                                                                                     |
| Man-Machine Interaction and Startup Method |                                                                                                                                                                                                                                         |
| Charging Method                            | Standard: Plug and charge<br>Optional: Online APP code scanning                                                                                                                                                                         |
| Optional Communication Method              | Ethernet, Bluetooth, 4G                                                                                                                                                                                                                 |
| Safety design                              | Leakage Protection, Overvoltage Protection, Overcurrent Protection,<br>Under voltage Protection, Emergency-stop Protection, Automatically<br>stop charging when fully charged, Short circuit Protection,<br>Over-temperature Protection |
| Display screen                             | NO                                                                                                                                                                                                                                      |