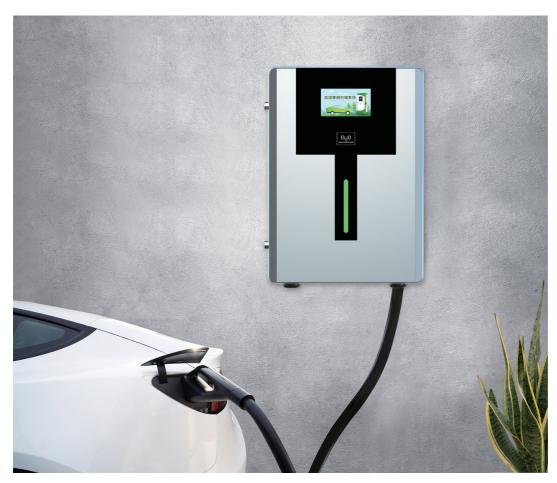

#### **PRODUCT DESCRIPTION**

- Wall-mounted DC charging piles are mainly used for DC fast charging of electric vehicles.
- It has good dust-proof and waterproof functions, and the protection level reaches 3A.
- It can work safely indoors and outdoors (with a rain-proof shed).
- Application: Residential charging and commercial charging.
- It is a charging pile that integrates the functions of charging control and guidance, human-computer interaction control, communication, billing and metering.

### **SPECIFICATIONS**

| Power Coefcient                            |                                                                                                                                                                                                                                |
|--------------------------------------------|--------------------------------------------------------------------------------------------------------------------------------------------------------------------------------------------------------------------------------|
| Product power                              | 30KW                                                                                                                                                                                                                           |
| Input voltage                              | 380VAC, 380-480VAC                                                                                                                                                                                                             |
| Output voltage                             | 200-1000VDC                                                                                                                                                                                                                    |
| Maximum Output Current                     | 100A                                                                                                                                                                                                                           |
| Working Temperature                        | -25°C~55°C (-13 °F~131°F)                                                                                                                                                                                                      |
| Relative Humidity                          | ≤95%                                                                                                                                                                                                                           |
| Input Wire Harness                         | L1, L2, L3, N, PE                                                                                                                                                                                                              |
| Operational Environment                    | Outdoor (with canopy), indoor                                                                                                                                                                                                  |
| Usage Occasion                             | Residential and commercial charging                                                                                                                                                                                            |
| Installation ModE                          | Wall-mounted(standard), Floor-standing (optional)                                                                                                                                                                              |
| Number of Interfaces                       | 1 (line length 5m), customizable length ≤7m                                                                                                                                                                                    |
| Size(H×W×D)                                | 26.38"X20.55"X8.9" (670X522X226mm)                                                                                                                                                                                             |
| Product Weight                             | 50KG                                                                                                                                                                                                                           |
| Man-Machine Interaction and Startup Method |                                                                                                                                                                                                                                |
| Charging Method                            | Standard: Ofine card swiping, Password charging, Plug and charge<br>Optional: Online card swiping, Online APP code scanning                                                                                                    |
| Optional Communication Method              | Standard: Ethernet, WIFI, OCPP1.6<br>Optional: Bluetooth, 4G                                                                                                                                                                   |
| Safety design                              | Leakage Protection, Overvoltage Protection, Overcurrent Protection, Under voltage Protection, Emergency-stop Protection, Automatically stop charging when fully charged, Short circuit Protection, Over-temperature Protection |
| Display screen                             | 7.0-inch touch screen                                                                                                                                                                                                          |