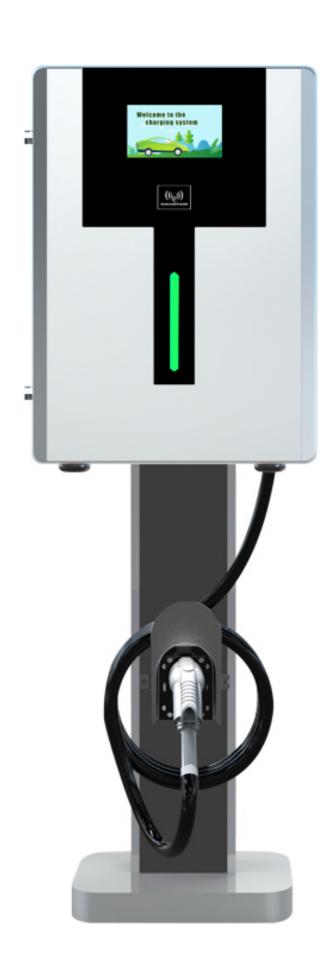

#### **PRODUCT DESCRIPTION**

- Wall-mounted DC charging piles are mainly used for DC fast charging of electric vehicles.
- It has good dust-proof and waterproof functions, and the protection level reaches 3A.
- It can work safely indoors and outdoors (with a rain-proof shed).
- Application: Residential charging and commercial charging.
- It is a charging pile that integrates the functions of charging control and guidance, human-computer interaction control, communication, billing and metering.

### **SPECIFICATIONS**

| Power Coefcient                            |                                                                                                                                                                                                                                |
|--------------------------------------------|--------------------------------------------------------------------------------------------------------------------------------------------------------------------------------------------------------------------------------|
| Product power                              | 30KW                                                                                                                                                                                                                           |
| Input voltage                              | 380VAC, 380-480VAC                                                                                                                                                                                                             |
| Output voltage                             | 200-1000VDC                                                                                                                                                                                                                    |
| Maximum Output Current                     | 100A                                                                                                                                                                                                                           |
| Working Temperature                        | -25°C~55°C (-13 °F~131°F)                                                                                                                                                                                                      |
| Relative Humidity                          | ≤95%                                                                                                                                                                                                                           |
| Input Wire Harness                         | L1, L2, L3, N, PE                                                                                                                                                                                                              |
| Operational Environment                    | Outdoor (with canopy), indoor                                                                                                                                                                                                  |
| Usage Occasion                             | Residential and commercial charging                                                                                                                                                                                            |
| Installation ModE                          | Wall-mounted(standard), Floor-standing (optional)                                                                                                                                                                              |
| Number of Interfaces                       | 1 (line length 5m), customizable length ≤7m                                                                                                                                                                                    |
| Size(H×W×D)                                | 26.38"X20.55"X8.9" (670X522X226mm)                                                                                                                                                                                             |
| Product Weight                             | 50KG                                                                                                                                                                                                                           |
| Man-Machine Interaction and Startup Method |                                                                                                                                                                                                                                |
| Charging Method                            | Standard: Ofine card swiping, Password charging, Plug and charge<br>Optional: Online card swiping, Online APP code scanning                                                                                                    |
| Optional Communication Method              | Standard: Ethernet, WIFI, OCPP1.6<br>Optional: Bluetooth, 4G                                                                                                                                                                   |
| Safety design                              | Leakage Protection, Overvoltage Protection, Overcurrent Protection, Under voltage Protection, Emergency-stop Protection, Automatically stop charging when fully charged, Short circuit Protection, Over-temperature Protection |
| Display screen                             | 7.0-inch touch screen                                                                                                                                                                                                          |