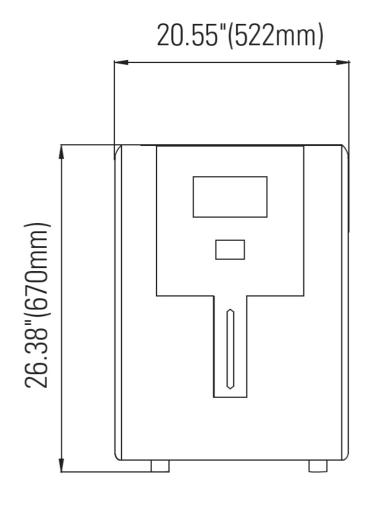

### **SPECIFICATIONS**

| Power Coefcient                            |                                                                                                                                                                                                                                |
|--------------------------------------------|--------------------------------------------------------------------------------------------------------------------------------------------------------------------------------------------------------------------------------|
| Product power                              | 30KW                                                                                                                                                                                                                           |
| Input voltage                              | 380VAC, 380-480VAC                                                                                                                                                                                                             |
| Output voltage                             | 200-1000VDC                                                                                                                                                                                                                    |
| Maximum Output Current                     | 100A                                                                                                                                                                                                                           |
| Working Temperature                        | -25°C~55°C (-13 °F~131°F)                                                                                                                                                                                                      |
| Relative Humidity                          | ≤95%                                                                                                                                                                                                                           |
| Input Wire Harness                         | L1, L2, L3, N, PE                                                                                                                                                                                                              |
| Operational Environment                    | Outdoor (with canopy), indoor                                                                                                                                                                                                  |
| Usage Occasion                             | Residential and commercial charging                                                                                                                                                                                            |
| Installation ModE                          | Wall-mounted(standard), Floor-standing (optional)                                                                                                                                                                              |
| Number of Interfaces                       | 1 (line length 5m), customizable length ≤7m                                                                                                                                                                                    |
| Size(H×W×D)                                | 26.38"X20.55"X8.9" (670X522X226mm)                                                                                                                                                                                             |
| Product Weight                             | 50KG                                                                                                                                                                                                                           |
| Man-Machine Interaction and Startup Method |                                                                                                                                                                                                                                |
| Charging Method                            | Standard: Ofine card swiping, Password charging, Plug and charge<br>Optional: Online card swiping, Online APP code scanning                                                                                                    |
| Optional Communication Method              | Standard: Ethernet, WIFI, OCPP1.6<br>Optional: Bluetooth, 4G                                                                                                                                                                   |
| Safety design                              | Leakage Protection, Overvoltage Protection, Overcurrent Protection, Under voltage Protection, Emergency-stop Protection, Automatically stop charging when fully charged, Short circuit Protection, Over-temperature Protection |
| Display screen                             | 7.0-inch touch screen                                                                                                                                                                                                          |