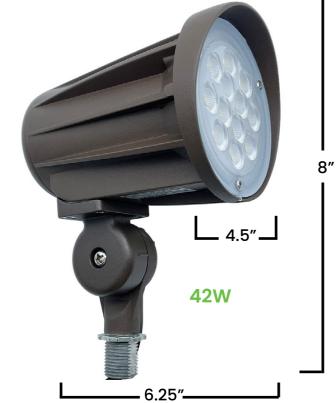

**15W** 1800lm **28W** 3500lm

28W 3500lm 50K 42W 5250lm

**30K** 3000K **50K** 5000K