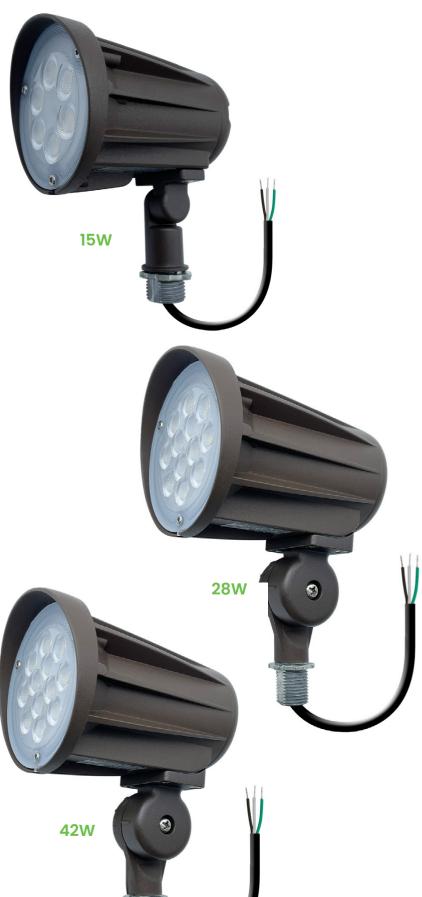

## **IS Linear Fixture Series**

Inergy Solutions LED bullet flood lights are now available and in stock! Our line up features a 3000k or 5000k option in a 1/2" knuckle flood. The bullet area floods are equipped with a diecast aluminum housing, finished with a matte bronze powder coat, and illuminate the area with efficient LED lighting chips.

### **Mounting:**

- 1/2" knuckle for all sizes
- Cord: #18 AWG stranded wires

**15W** 1800lm **28W** 3500lm

28W 3500lm 50K 42W 5250lm

**30K** 3000K **50K** 5000K