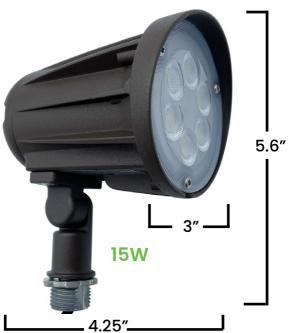

**15W** 1800lm **28W** 3500lm

28W 3500lm 50K 42W 5250lm

**30K** 3000K **50K** 5000K