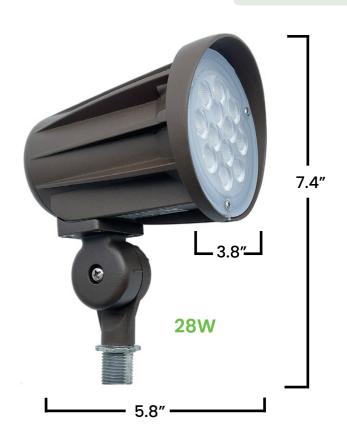

**15W** 1800lm **28W** 3500lm

28W 3500lm 50K 42W 5250lm

**30K** 3000K **50K** 5000K