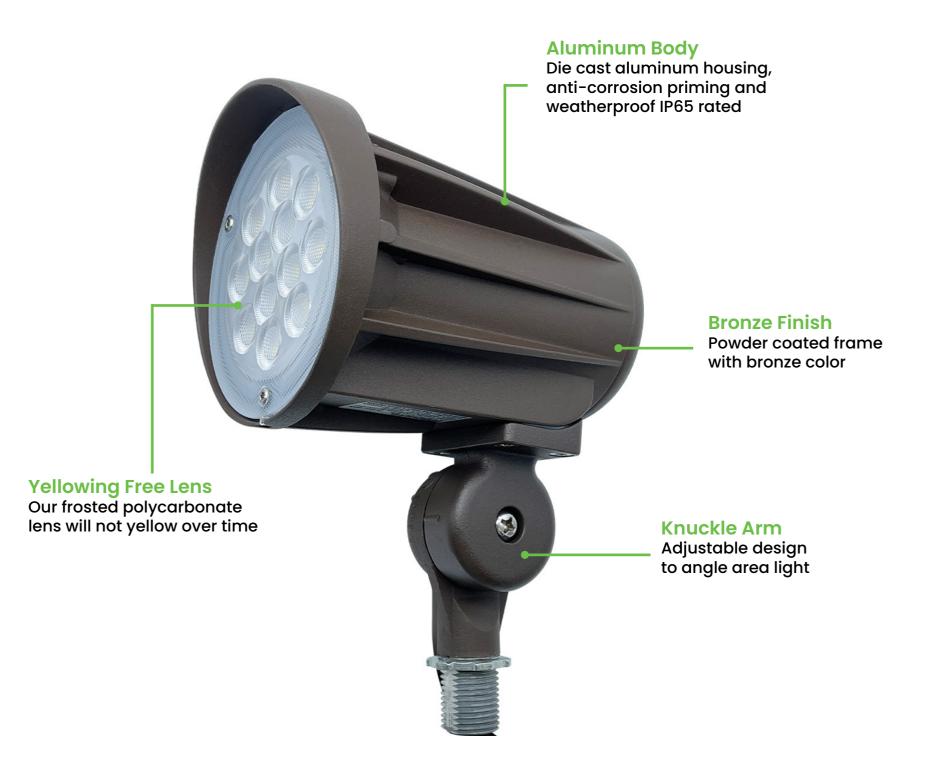

## **IS Linear Fixture Series**

Inergy Solutions LED bullet flood lights are now available and in stock! Our line up features a 3000k or 5000k option in a 1/2" knuckle flood. The bullet area floods are equipped with a diecast aluminum housing, finished with a matte bronze powder coat, and illuminate the area with efficient LED lighting chips.

#### **Product Information:**

- Sturdy die-cast aluminum housing finished with corrosion free powder coat
- Suitable for wet location, IP65 rated
- Optical lens on each LED for optimal optics
- Compatible with on/off sensors and photocells
- L70 @ 70,000 Hours lumen maintenance