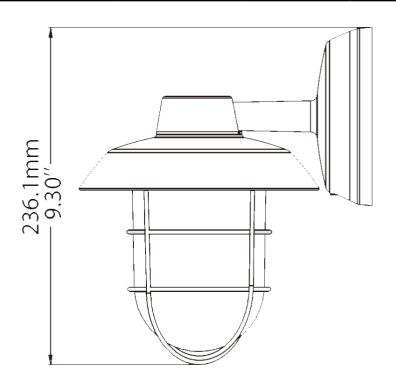

## **OUTDOOR LIGHT**

ISOWS-12CCT

- Impact & weather resistant fixture with pre-cast aluminum housings and lenses. Glarefree and frosted lens for an inviting and even light distribution
- Universal mounting plate with integral wirehooks for easy hands free installation. Pivot arm for ceiling mount and wall mount
- Photocell included with optional photocell cover
- 3000K, 4000K, 5000K adjustable
- Name brand chip and DOB technology @ 5 year warranty