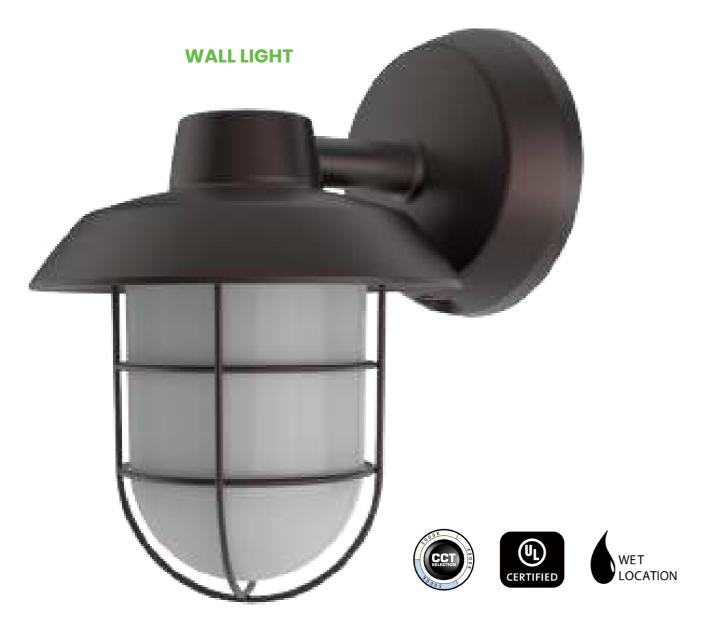

## **OUTDOOR LIGHT**

ISOWS-12CCT

- Impact & weather resistant fixture with pre-cast aluminum housings and lenses. Glarefree and frosted lens for an inviting and even light distribution
- Universal mounting plate with integral wirehooks for easy hands free installation. Pivot arm for ceiling mount and wall mount
- Photocell included with optional photocell cover
- 3000K, 4000K, 5000K adjustable
- Name brand chip and DOB technology @ 5 year warranty