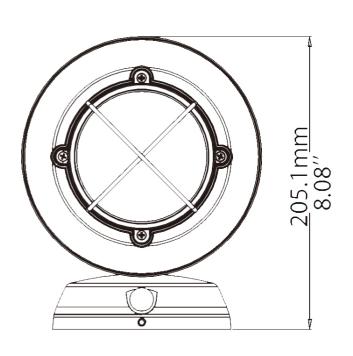

## **OUTDOOR LIGHT**

ISOWS-12CCT

- Impact & weather resistant fixture with pre-cast aluminum housings and lenses. Glarefree and frosted lens for an inviting and even light distribution
- Universal mounting plate with integral wirehooks for easy hands free installation. Pivot arm for ceiling mount and wall mount
- Photocell included with optional photocell cover
- 3000K, 4000K, 5000K adjustable
- Name brand chip and DOB technology @ 5 year warranty