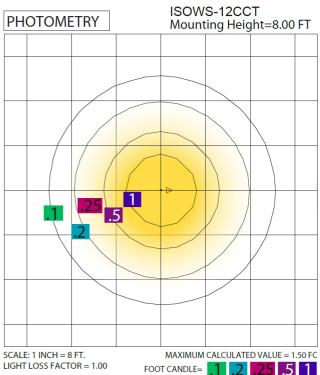

ISOWS-12CCT

| NOMENCLATURE | LUMENS<br>(LM) | EFFICACY<br>(LPW) | INPUT<br>VOLTAGE | CRI | DISTRIBUTION | EQUIVALENCY<br>(W) | OPERATING<br>TEMP | WARRANTY |
|--------------|----------------|-------------------|------------------|-----|--------------|--------------------|-------------------|----------|
| ISOWS-12CCT  | 1000LM         | UP TO 85LPW       | 120V             | >80 | N/A          | 35W MH             | -30-40 C          | 5 YEARS  |